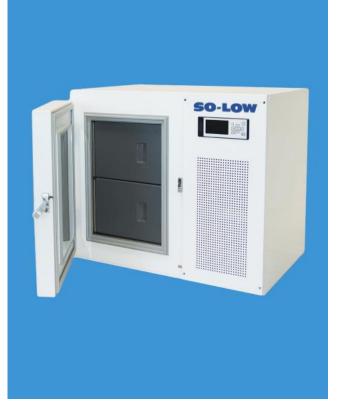

## SO-LOW UNDERCOUNTER FREEZER MODEL MV85-3

## 3.3 Cubic Ft. (94 liters) Upright – Temperature Range: -40°C to -85°C Solid Door

One year parts and labor

## Specifications:

| * Capacity<br>* Temperature Range<br>* Dimensions<br>* Exterior w x d x h | 3 cubic ft. / 94 liters<br>-40°C to -85°C<br>37.5" x 28.5" x 32"<br>95.25 x 72 x 81 (cm) |
|---------------------------------------------------------------------------|------------------------------------------------------------------------------------------|
| * Interior w x d x h                                                      | 14" x 19.25" x 20.75"<br>36 x 49 x 53 (cm)                                               |
| Features:                                                                 |                                                                                          |
| Control                                                                   | Digital<br>Datalogging<br>Battery Back-up<br>Hi/Low Alarm                                |
| Clearance                                                                 | 4" on sides and back                                                                     |
| Doors                                                                     | Single Solid, locking                                                                    |
| Legs                                                                      | Four, leveling                                                                           |
| Insulation                                                                | Polyurethane CFC Free                                                                    |
| Evaporator                                                                | Cold wall                                                                                |
| Defrost                                                                   | Manual                                                                                   |
| Voltage: Domestic                                                         | 115/60/1                                                                                 |
| Supply Plug                                                               | NEMA 5-15P                                                                               |
| Shipping Weight                                                           | 210 lbs.                                                                                 |